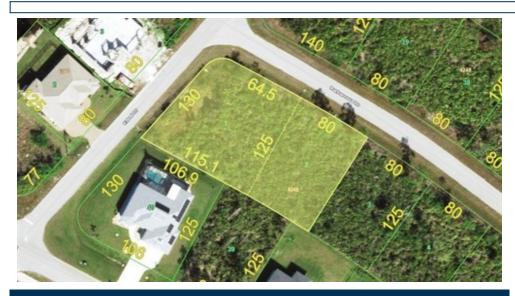

## 14105 and 14115 Barbarossa Ln, Port Charlotte, FL 33981

- » MLS #: D6132343
- » Land | Lot: 25,700 ft<sup>2</sup> (0.59 acres)
- » More Info: 14105and14115BarbarossaLn.IsForSale.com

Alicia Hartland 941.999.7787 aliciahartland@michaelsaunders.com http://AliciaHartland.michaelsaunders.com

## Michael Saunders & Company.

Sales Office 1200 S McCall Rd Englewood, FL 34223 (941) 473-7750

Remarks

Build your new home on this expansive oversized Double corner lot (14105 & 14115 Barbarossa Ln) located in desirable deed restricted, South Gulf Cove. Don't miss your opportunity to purchase this property for your future home! Convenient location close to beautiful beaches, shopping, restaurants, golf courses and world class fishing. Come enjoy the Florida Lifestyle!